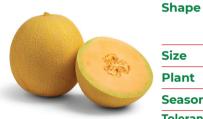

## Justin 3542

Great taste

slightly oval, uniform Size 6 ct. Plant High vigor Full Season Tolerance Fom 0,1,2, Px, MNSV IR

Round-to