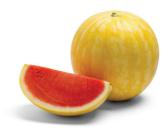

|---------------|
| Size      | 36-45 ct.     |
| Weight    | 17.6-19.8 lb. |
| Plant     | High vigor    |
| Season    | Full          |
| Tolerance | Co IR         |

## Essence PBR

High quality flesh with Px & limited *irrigation tolerance* 



| Shape  | Round-to-slightly<br>oval |
|--------|---------------------------|
| Size   | 36-45 ct.                 |
| Weight | 16.5-18.7 lb.             |
| Plant  | Very high vigor           |

Mid-to-full Season Tolerance Px, Limited irrigation IR

## WaterLemon

Tiger & yellow inside, Fon1, Co tolerance



| Shape     | Round       |
|-----------|-------------|
| Size      | 60 ct.      |
| Weight    | 6.6-8.8 lb. |
| Plant     | High vigor  |
| Season    | Mid-to-late |
| Tolerance | Fon1, Co IR |

## Golda

Pure gold outside & red inside



#### Round Shape 6 ct. Size 5.5-6.6 lb. Weight High vigor Plant Full Season Fon1, Co IR

Tolerance

### Small Seedless

## Papagayo

The first 'green' Tiger type mini seedless with Px, tolerance



Shape Round Size 6 ct. Weight 5.3-6.4 lb. High vigor Plant Full Season Tolerance Px, Fonl, Co IR

## **ORS7101 ("Titan")**

'Green' Tiger type mini seedless with Px, and Co tolerance





## Proxima

Striped & round shape with Industry quality standard



|   | Shape     | Round       |
|---|-----------|-------------|
|   | Size      | 6 ct.       |
|   | Weight    | 5.5-6.6 lb. |
|   | Plant     | High vigor  |
| / | Season    | Mid-to-full |
|   | Tolerance | Fon1, Co IR |

## **SkyLine**

Tiger type, round, deep red flesh, Fon1, Co tolerance



|    | Shape     | Round       |
|----|-------