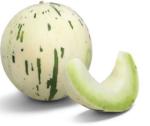

## **ORS779**

Great taste, crunchy, long shelf-life

| Shape     | Oval           |
|-----------|----------------|
| Size      | 6 ct.          |
| Plant     | High vigor     |
| Season    | Full           |
| Tolerance | Fom 0,2, Px IR |
|           |                |