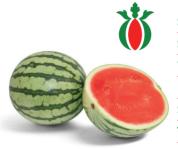

## Justin 3542

Great taste

slightly oval, uniform Size 6 ct. Plant High vigor Full Season Tolerance Fom 0,1,2, Px, MNSV IR

Round-to