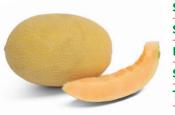

## **ORS779**

Great taste, crunchy, long shelf-life

| Shape     | Oval           |
|-----------|----------------|
| Size      | 6 ct.          |
| Plant     | High vigor     |
| Season    | Full           |
| Tolerance | Fom 0,2, Px IR |
|           |                |