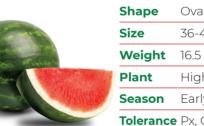

## Talca

Outstanding sweet flavor within an oval shape

| Shape     | Oval          |
|-----------|---------------|
| Size      | 36-45 ct.     |
| Weight    | 17.6-19.8 lb. |
| Plant     | High vigor    |
| Season    | Full          |
| Tolerance | Co IR         |