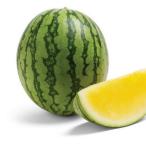

### Edom Mountains PBR

High quality flesh, attracts the bees also as a pollenizer

| Shape      | Round        |
|------------|--------------|
| Size       | 6            |
| Weight     | 6.1-7 lb.    |
| Plant      | Medium vigor |
| Season     | Early        |
| Shelf-life | Very good    |