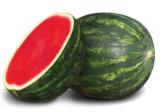

## Proxima

Striped & round shape with Industry quality standard

|   | Shape     | Round       |
|---|-----------|-------------|
|   | Size      | 6 ct.       |
|   | Weight    | 5.5-6.6 lb. |
|   | Plant     | High vigor  |
| / | Season    | Mid-to-full |
|   | Tolerance | Fon1, Co IR |