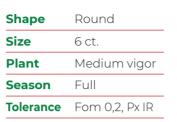

## Punto<sup>™</sup>29XL

Great taste, high brix, good sizing

sales@OrigeneSeeds.com

www.origeneseeds.com

PBR: Plant Breeding Rights

**Common names and definitions** HR: High Resistance IR: Intermediate Resistance Fom: Fusarium oxysporum f.sp. melonis Fon