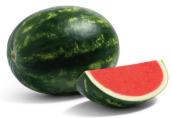

## Golda

Pure gold outside & red inside

#### Round Shape 6 ct. Size 5.5-6.6 lb. Weight High vigor Plant Full Season Fon1, Co IR

Tolerance