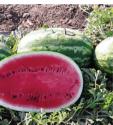

#### Maxima Maximus PBR

Leading with intense red color & vigorous plant

Round Shape Size 36 ct. Weight 19.8-22 lb. Plant High vigor Season Full

## Talca

Outstanding sweet flavor within an oval shape

| Shape     | Oval          |
|-----------|---------------|
| Size      | 36-45 ct.     |
| Weight    | 17.6-19.8 lb. |
| Plant     | High vigor    |
| Season    | Full          |
| Tolerance | Co IR         |

## Essence PBR

High quality flesh with Px & limited *irrigation tolerance* 

| Shape  | Round-to-slightly<br>oval |
|--------|---------------------------|
| Size   | 36-45 ct.                 |
| Weight | 16.5-18.7 lb.             |
| Plant  | Very high vigor           |