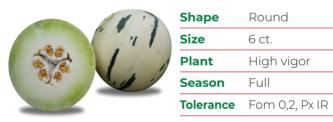

## Punto

## Punto<sup>™</sup>73

Great taste, high brix

| Shape     | Round to<br>slightly oval |
|-----------|---------------------------|
| Size      | 8 ct.                     |
| Plant     | Medium vigor              |
| Season    | Full                      |
| Tolerance | Fom 0.2. Px IR            |