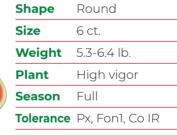

## Papagayo

The first 'green' Tiger type mini seedless with Px, tolerance

Shape Round Size 6 ct. Weight 5.3-6.4 lb. High vigor Plant Full Season Tolerance Px, Fonl, Co IR